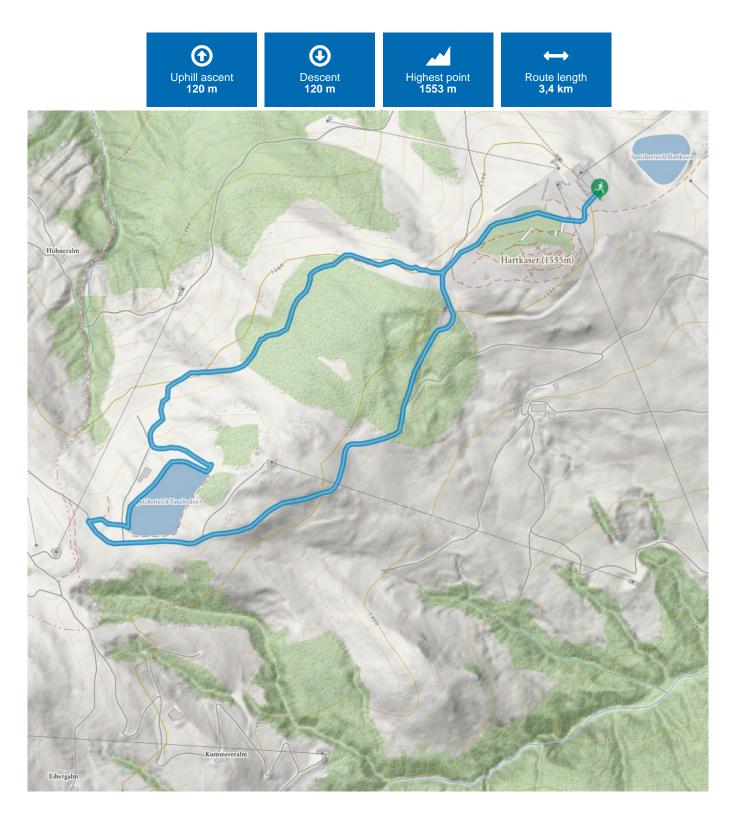

### Starting point

Hartkaiser summit station, Ellmau (1,555 m) Destination point

Hartkaiser summit station, Ellmau (1,555 m)

Underground

The composition of the trail varies from road to meadow path, forest trail to gravel path

### Recommended

equipment Running shoes, water bottle, energy bar, possibly gpx track

Hartkaiserbahn summit station - Ellmis Zauberwald - Tanzbodensee lake - Hartkaiserbahn summit station

Take the gondola lift up to the Hartkaiser and start from right next to the Bergkaiser mountain restaurant. Walk/run through Ellmi's Zauberwald (magic forest) along the panoramic trail in the direction of the Tanzbodensee lake. At the junction with the panoramic hiking trail, turn left onto the forest road which you now walk/run back to the summit station. Tip: a short training circuit at 1,500 m.