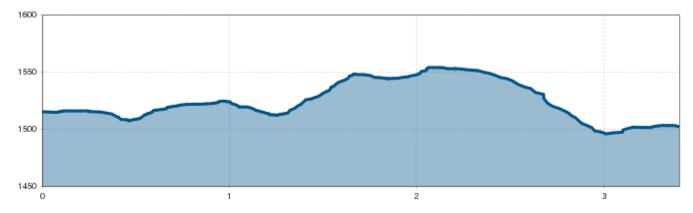

### Recommended

equipment Running shoes, water bottle, energy bar, possibly gpx track

Hartkaiserbahn summit station - Ellmis Zauberwald - Tanzbodensee lake - Hartkaiserbahn summit station

Take the gondola lift up to the Hartkaiser and start from right next to the Bergkaiser mountain restaurant. Walk/run through Ellmi's Zauberwald (magic forest) along the panoramic trail in the direction of the Tanzbodensee lake. At the junction with the panoramic hiking trail, turn left onto the forest road which you now walk/run back to the summit station. Tip: a short training circuit at 1,500 m.